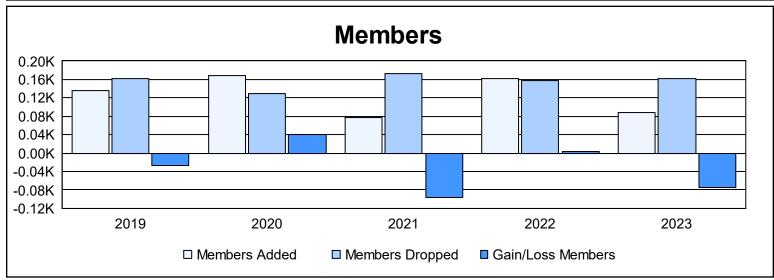

District 11 B1 As of June 2023 Cumulative

| Year      | New<br>Clubs | Dropped<br>Clubs | Gain/<br>Loss<br>Clubs | New<br>Members | Charter<br>Members | Reinstate<br>Members | Transfer<br>Members | Total<br>Member<br>Added | Total<br>Members<br>Dropped | Gain/<br>Loss<br>Members |
|-----------|--------------|------------------|------------------------|----------------|--------------------|----------------------|---------------------|--------------------------|-----------------------------|--------------------------|
| 2018-2019 | 1            | 0                | 1                      | 103            | 24                 | 3                    | 6                   | 136                      | 162                         | -26                      |
| 2019-2020 | 3            | 0                | 3                      | 54             | 101                | 7                    | 7                   | 169                      | 129                         | 40                       |
| 2020-2021 | 0            | 0                | 0                      | 67             | 2                  | 7                    | 1                   | 77                       | 173                         | -96                      |
| 2021-2022 | 1            | 2                | -1                     | 115            | 36                 | 2                    | 9                   | 162                      | 158                         | 4                        |
| 2022-2023 | 0            | 2                | -2                     | 63             | 7                  | 14                   | 3                   | 87                       | 162                         | -75                      |
| Average   | 1            | 1                | 0                      | 80             | 34                 | 7                    | 5                   | 126                      | 157                         | -31                      |